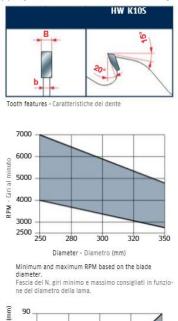

## Ripping of softwood & hardwood: High

To peruse more comprehensive information on Freud® Tools Industrial Circular Saws, click on the link to **Industrial Saw Blades Catalog.** 

| SPECIFICATIONS |                                 |
|----------------|---------------------------------|
| Diameter       | 250 mm                          |
| Arbor          | 30 mm                           |
| Kerf           | 5.5 mm                          |
| Pinholes       | 2CH 10x4 + 2/9/46.4 + 2/10/60   |
| Plate          | 3.5 mm                          |
| Teeth          | 16+2+2                          |
| Manufacturer   | Freud Tools                     |
| Note           | CALL FOR AVAILABILITY AND PRICE |