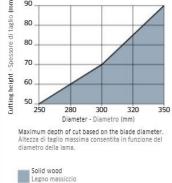

## Ripping of softwood & hardwood: High

To peruse more comprehensive information on Freud® Tools Industrial Circular Saws, click on the link to **Industrial Saw Blades Catalog.** 

| SPECIFICATIONS |                                 |
|----------------|---------------------------------|
| Diameter       | 250 mm                          |
| Arbor          | 30 mm                           |
| Kerf           | 5.5 mm                          |
| Pinholes       | 2CH 10x4 + 2/9/46.4 + 2/10/60   |
| Plate          | 3.5 mm                          |
| Teeth          | 16+2+2                          |
| Manufacturer   | Freud Tools                     |
| Note           | CALL FOR AVAILABILITY AND PRICE |