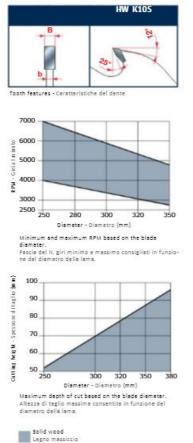

Machines: Multi-ripping machines Features: Flat tooth Material: Humid over 10% softwood and hardwood and long fiber wood.

## Ripping of softwood & hardwood: High

To peruse more comprehensive information on Freud® Tools Industrial Circular Saws, click on the link to **Industrial Saw Blades Catalog.** 

| SPECIFICATIONS |                               |
|----------------|-------------------------------|
| Diameter       | 320 mm                        |
| Arbor          | 70 mm                         |
| Kerf           | 4.2 mm                        |
| Pinholes       | 4CH 21x5                      |
| Plate          | 3.0 mm                        |
| Teeth          | 20+2+2                        |
| Manufacturer   | Freud Tools                   |
| Note           | CALL FOR AVAILABILITY & PRICE |