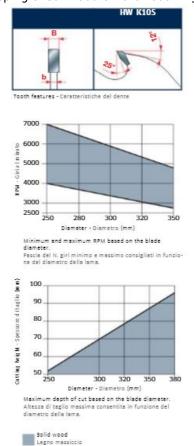

## Ripping of softwood & hardwood: High

To peruse more comprehensive information on Freud® Tools Industrial Circular Saws, click on the link to Industrial Saw Blades Catalog.

| SPECIFICATIONS |                               |
|----------------|-------------------------------|
| Diameter       | 350 mm                        |
| Arbor          | 50 mm                         |
| Kerf           | 4.2 mm                        |
| Pinholes       | 2CH 10x4                      |
| Plate          | 3.0 mm                        |
| Teeth          | 20+2+4                        |
| Manufacturer   | Freud Tools                   |
| Note           | CALL FOR AVAILABILITY & PRICE |