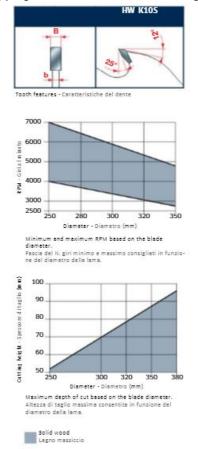

## Ripping of softwood & hardwood: High

To peruse more comprehensive information on Freud® Tools Industrial Circular Saws, click on the link to Industrial Saw Blades Catalog.

| SPECIFICATIONS |                               |
|----------------|-------------------------------|
| Diameter       | 300 mm                        |
| Arbor          | 80 mm                         |
| Kerf           | 3.5 mm                        |
| Pinholes       | 2CH 13x5+2CH 21x5             |
| Plate          | 2.5 mm                        |
| Teeth          | 20+2+2                        |
| Manufacturer   | Freud Tools                   |
| Note           | CALL FOR AVAILABILITY & PRICE |