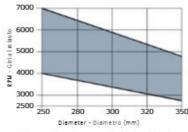

Minimum and maximum RPM based on the blade diameter. Fascia del N. giri minimo e massimo consigliati in funzione del diametro della lama.

Solid wood Legno massiccio

To peruse more comprehensive information on Freud® Tools Industrial Circular Saws, click on the link to <u>Industrial Saw</u> <u>Blades Catalog</u>.