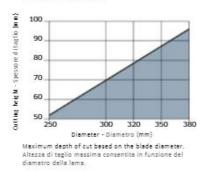

Freud® Tools Increased Kerf Multi-Ripping Saw Blades - LM06 Series

Thank you for shopping with us! **CALL FOR AVAILABILITY & PRICE** Freud is one of the few woodworking tool manufacturers in the world that produces its own Micrograin Carbide for each tool application. Saw blades for ripping extra thick timber. Most suitable in sawmills when cutting wet wood with a high resin content. Machines: Multi-ripping machines Features: Flat tooth Material: Humid over 10% softwood and hardwood and long fiber wood. Silver I.C.E. Coating prevents build up on the blade surface and keeps the blade running cooler and cleaner. Ripping of softwood & hardwood: High





Minimum and maximum RPM based on the blade diameter. Fascia del N. giri minimo e massimo consigliati in funzione del diametro della lama.



Solid wood Legno massiccio

To peruse more comprehensive information on Freud® Tools Industrial Circular Saws, click on the link to <u>Industrial Saw</u> <u>Blades Catalog</u>.

| SPECIFICATIONS |                               |
|----------------|-------------------------------|
| Diameter       | 350 mm                        |
| Arbor          | 80 mm                         |
| Kerf           | 4.2 mm                        |
| Pinholes       | 2CH 13x5+2CH 21x5             |
| Plate          | 3.0 mm                        |
| Teeth          | 20+2+4                        |
| Manufacturer   | Freud Tools                   |
| Note           | CALL FOR AVAILABILITY & PRICE |