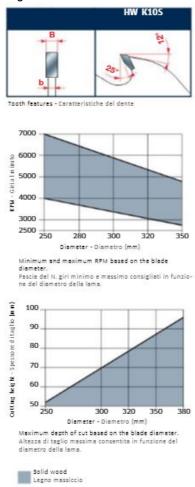

## Ripping of softwood & hardwood: High

To peruse more comprehensive information on Freud® Tools Industrial Circular Saws, click on the link to <u>Industrial Saw Blades</u> <u>Catalog</u>.

| SPECIFICATIONS |                               |
|----------------|-------------------------------|
| Diameter       | 350 mm                        |
| Arbor          | 60 mm                         |
| Kerf           | 4.2 mm                        |
| Pinholes       | 4CH 21x5                      |
| Plate          | 3.0 mm                        |
| Teeth          | 20+2+4                        |
| Manufacturer   | Freud Tools                   |
| Note           | CALL FOR AVAILABILITY & PRICE |