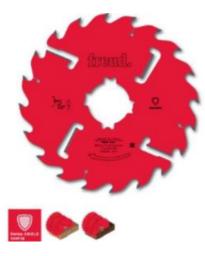

## Item #LM0611, Freud® Tools Increased Kerf Multi-Ripping Saw Blades - LM06 Series \$173.70

Thank you for shopping with us!

Freud is one of the few woodworking tool manufacturers in the world that produces its own Micrograin Carbide for each tool application.

Saw blades for ripping extra thick timber. Most suitable in sawmills when cutting wet wood with a high resin content.

Machines: Multi-ripping machines

Features: Flat tooth

Material: Humid over 10% softwood and hardwood and long fiber wood.

## Ripping of softwood & hardwood: High

To peruse more comprehensive information on Freud® Tools Industrial Circular Saws, click on the link to Industrial Saw Blades Catalog.

| SPECIFICATIONS |                               |
|----------------|-------------------------------|
| Diameter       | 350 mm                        |
| Arbor          | 30 mm                         |
| Kerf           | 4.2 mm                        |
| Pinholes       | 2CH 10x4 + 2/9/46.4 + 2/10/60 |
| Plate          | 3.0 mm                        |
| Teeth          | 20+2+4                        |
| Manufacturer   | Freud Tools                   |
| Note           |                               |