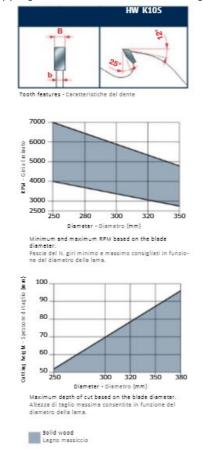

## Ripping of softwood & hardwood: High

To peruse more comprehensive information on Freud® Tools Industrial Circular Saws, click on the link to Industrial Saw Blades Catalog.

| SPECIFICATIONS |                               |
|----------------|-------------------------------|
| Diameter       | 320 mm                        |
| Arbor          | 80 mm                         |
| Kerf           | 4.2 mm                        |
| Pinholes       | 2CH 13x5+2CH 21x5             |
| Plate          | 3.0 mm                        |
| Teeth          | 20+2+2                        |
| Manufacturer   | Freud Tools                   |
| Note           | CALL FOR AVAILABILITY & PRICE |