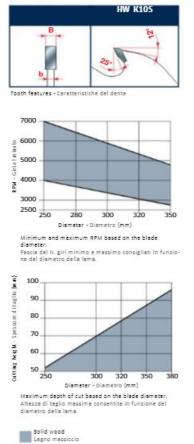

## Ripping of softwood & hardwood: High

To peruse more comprehensive information on Freud® Tools Industrial Circular Saws, click on the link to **Industrial Saw Blades Catalog.** 

| SPECIFICATIONS |                               |
|----------------|-------------------------------|
| Diameter       | 320 mm                        |
| Arbor          | 30 mm                         |
| Kerf           | 4.2 mm                        |
| Pinholes       | 2CH 10x4 + 2/9/46.4 + 2/10/60 |
| Plate          | 3.0 mm                        |
| Teeth          | 20+2+2                        |
| Manufacturer   | Freud Tools                   |
| Note           | CALL FOR AVAILABILITY & PRICE |