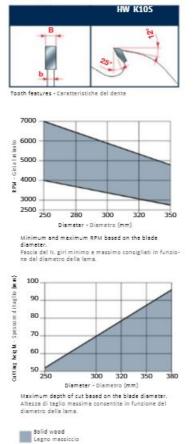

## Ripping of softwood & hardwood: High

To peruse more comprehensive information on Freud® Tools Industrial Circular Saws, click on the link to **Industrial Saw Blades Catalog.** 

| SPECIFICATIONS |                               |
|----------------|-------------------------------|
| Diameter       | 300 mm                        |
| Arbor          | 80 mm                         |
| Kerf           | 4.2 mm                        |
| Pinholes       | 2CH 13x5+2CH 21x5             |
| Plate          | 3.0 mm                        |
| Teeth          | 20+2+2                        |
| Manufacturer   | Freud Tools                   |
| Note           | CALL FOR AVAILABILITY & PRICE |