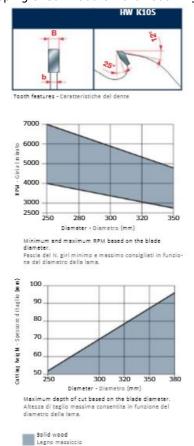

## Ripping of softwood & hardwood: High

To peruse more comprehensive information on Freud® Tools Industrial Circular Saws, click on the link to Industrial Saw Blades Catalog.

| SPECIFICATIONS |                               |
|----------------|-------------------------------|
| Diameter       | 300 mm                        |
| Arbor          | 60 mm                         |
| Kerf           | 4.2 mm                        |
| Pinholes       | 4CH 21x5                      |
| Plate          | 3.0 mm                        |
| Teeth          | 20+2+2                        |
| Manufacturer   | Freud Tools                   |
| Note           | CALL FOR AVAILABILITY & PRICE |