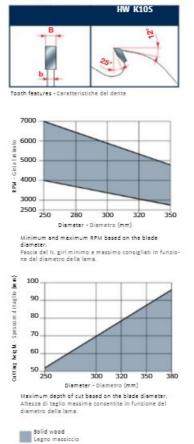

## Ripping of softwood & hardwood: High

To peruse more comprehensive information on Freud® Tools Industrial Circular Saws, click on the link to **Industrial Saw Blades Catalog.** 

| SPECIFICATIONS |                               |
|----------------|-------------------------------|
| Diameter       | 300 mm                        |
| Arbor          | 30 mm                         |
| Kerf           | 4.2 mm                        |
| Pinholes       | 2CH 10x4 + 2/9/46.4 + 2/10/60 |
| Plate          | 3.0 mm                        |
| Teeth          | 20+2+2                        |
| Manufacturer   | Freud Tools                   |
| Note           | CALL FOR AVAILABILITY & PRICE |