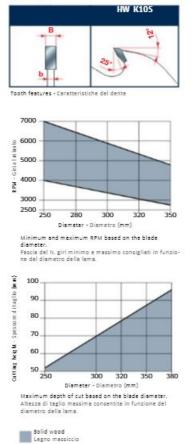

## Ripping of softwood & hardwood: High

To peruse more comprehensive information on Freud® Tools Industrial Circular Saws, click on the link to **Industrial Saw Blades Catalog.** 

| SPECIFICATIONS |                               |
|----------------|-------------------------------|
| Diameter       | 250 mm                        |
| Arbor          | 70 mm                         |
| Kerf           | 4.2 mm                        |
| Pinholes       | 4CH 21x5                      |
| Plate          | 3.0 mm                        |
| Teeth          | 16+2+2                        |
| Manufacturer   | Freud Tools                   |
| Note           | CALL FOR AVAILABILITY & PRICE |