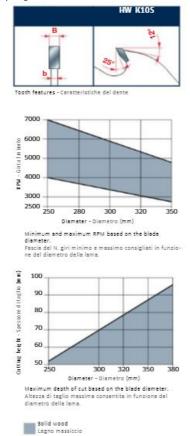

Saw blades for ripping extra thick timber. Most suitable in sawmills when cutting wet wood with a high resin content.

Machines: Multi-ripping machines

Features: Flat tooth

Material: Humid over 10% softwood and hardwood and long fiber wood.

## Ripping of softwood & hardwood: High

To peruse more comprehensive information on Freud® Tools Industrial Circular Saws, click on the link to <u>Industrial Saw Blades Catalog.</u>

| SPECIFICATIONS |                               |
|----------------|-------------------------------|
| Diameter       | 250 mm                        |
| Arbor          | 30 mm                         |
| Kerf           | 4.2 mm                        |
| Pinholes       | 2CH 10x4 + 2/9/46.4 + 2/10/60 |
| Plate          | 3.0 mm                        |
| Teeth          | 16+2+2                        |
| Manufacturer   | Freud Tools                   |
| Note           |                               |