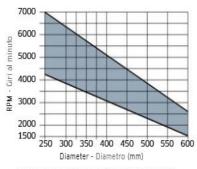

## Ripping of softwood & hardwood: High

Tooth features - Caratteristiche del dente

Minimum and maximum RPM based on the blade diameter.

Fascia del N. giri minimo e massimo consigliati in funzione del diametro della lama.