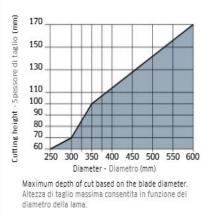

461-7171 Email: info@eoasaw.com Website: www.eoasaw.com



Item #LM0542, Freud® Tools Multi-Ripping Saw Blades with Rakers - LM05 Series

Thank you for shopping with us!

## **CALL FOR AVAILABILITY & PRICE**

Freud is one of the few woodworking tool manufacturers in the world that produces its own Micrograin Carbide for each tool application.

Saw blades for ripping extra thick timber. Particularly suitable in sawmills for cutting wood with humidity rate over 10%.

Machines: Multi-ripping machines Features: Flat tooth Material: Softwood, hardwood, long fiber wood

## Ripping of softwood & hardwood: High



Tooth features - Caratteristiche del dente



Minimum and maximum RPM based on the blade diameter.

Fascia del N. giri minimo e massimo consigliati in funzione del diametro della lama.



To peruse more comprehensive information on Freud® Tools Industrial Circular Saws, click on the link to **Industrial Saw Blades Catalog**.

| SPECIFICATIONS |                               |
|----------------|-------------------------------|
| Diameter       | 600 mm                        |
| Arbor          | 30 mm                         |
| Kerf           | 5.2 mm                        |
| Pinholes       | 2CH 10x4                      |
| Plate          | 3.5 mm                        |
| Teeth          | 32+2+4                        |
| Manufacturer   | Freud Tools                   |
| Note           | CALL FOR AVAILABILITY & PRICE |