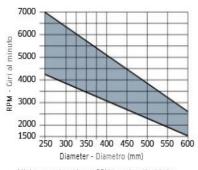

## Ripping of softwood & hardwood: High

Tooth features - Caratteristiche del dente

Minimum and maximum RPM based on the blade diameter.

Fascia del N. giri minimo e massimo consigliati in funzione del diametro della lama.