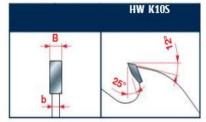

## Ripping of softwood & hardwood: High

Tooth features - Caratteristiche del dente

Minimum and maximum RPM based on the blade diameter.

Fascia del N. giri minimo e massimo consigliati in funzione del diametro della lama.