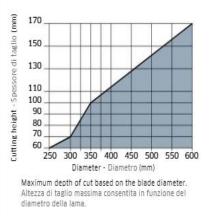

## Ripping of softwood & hardwood: High

Tooth features - Caratteristiche del dente

Minimum and maximum RPM based on the blade diameter.

Fascia del N. giri minimo e massimo consigliati in funzione del diametro della lama.