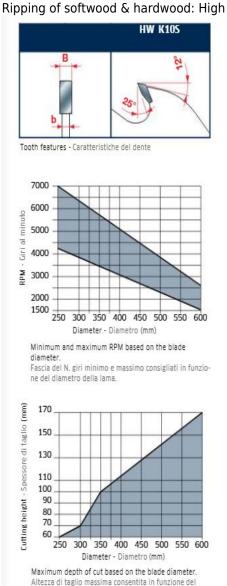

Machines: Multi-ripping machines

Features: Flat tooth

Material: Softwood, hardwood, long fiber wood

diametro della lama.

To peruse more comprehensive information on Freud® Tools Industrial Circular Saws, click on the link to Industrial Saw Blades Catalog.