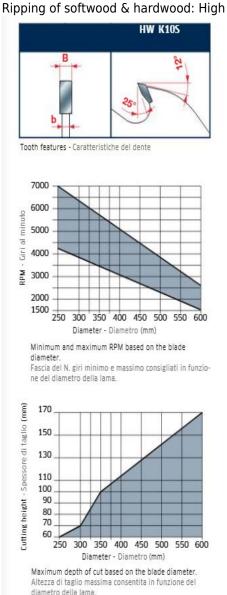

## **CALL FOR AVAILABILITY & PRICE**

Freud is one of the few woodworking tool manufacturers in the world that produces its own Micrograin Carbide for each tool application.

Saw blades for ripping extra thick timber. Particularly suitable in sawmills for cutting wood with humidity rate over 10%.

Machines: Multi-ripping machines

Features: Flat tooth

Material: Softwood, hardwood, long fiber wood

To peruse more comprehensive information on Freud® Tools Industrial Circular Saws, click on the link to Industrial Saw Blades Catalog.

| SPECIFICATIONS |                               |
|----------------|-------------------------------|
| Diameter       | 500 mm                        |
| Arbor          | 70 mm                         |
| Kerf           | 4.8 mm                        |
| Pinholes       | 4CH 21x5                      |
| Plate          | 3.5 mm                        |
| Teeth          | 28+2+4                        |
| Manufacturer   | Freud Tools                   |
| Note           | CALL FOR AVAILABILITY & PRICE |