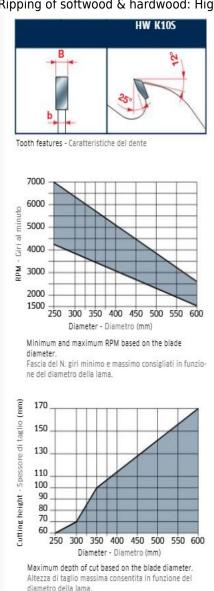

## Ripping of softwood & hardwood: High

To peruse more comprehensive information on Freud® Tools Industrial Circular Saws, click on the link to Industrial Saw Blades Catalog.

| SPECIFICATIONS |                               |
|----------------|-------------------------------|
| Diameter       | 500 mm                        |
| Arbor          | 50 mm                         |
| Kerf           | 4.8 mm                        |
| Pinholes       | 2CH 10x4                      |
| Plate          | 3.5 mm                        |
| Teeth          | 28+2+4                        |
| Manufacturer   | Freud Tools                   |
| Note           | CALL FOR AVAILABILITY & PRICE |