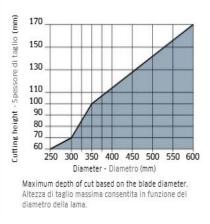

461-7171 Email: info@eoasaw.com Website: www.eoasaw.com



Item #LM0529, Freud® Tools Multi-Ripping Saw Blades with Rakers - LM05 Series

Thank you for shopping with us!

## **CALL FOR AVAILABILITY & PRICE**

Freud is one of the few woodworking tool manufacturers in the world that produces its own Micrograin Carbide for each tool application.

Saw blades for ripping extra thick timber. Particularly suitable in sawmills for cutting wood with humidity rate over 10%.

Machines: Multi-ripping machines Features: Flat tooth Material: Softwood, hardwood, long fiber wood

## Ripping of softwood & hardwood: High



Tooth features - Caratteristiche del dente



Minimum and maximum RPM based on the blade

diameter. Fascia del N. giri minimo e massimo consigliati in funzione del diametro della lama.



To peruse more comprehensive information on Freud® Tools Industrial Circular Saws, click on the link to **Industrial Saw Blades Catalog**.

| SPECIFICATIONS |                               |
|----------------|-------------------------------|
| Diameter       | 500 mm                        |
| Arbor          | 30 mm                         |
| Kerf           | 4.8 mm                        |
| Pinholes       | 2/9/46.4 + 2/10/60            |
| Plate          | 3.5 mm                        |
| Teeth          | 28+2+4                        |
| Manufacturer   | Freud Tools                   |
| Note           | CALL FOR AVAILABILITY & PRICE |