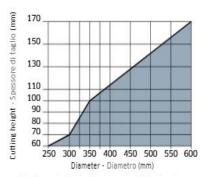

## Ripping of softwood & hardwood: High

Maximum depth of cut based on the blade diameter.

Altezza di taglio massima consentita in funzione del
diametro della lama.

To peruse more comprehensive information on Freud® Tools Industrial Circular Saws, click on the link to **Industrial Saw Blades Catalog.** 