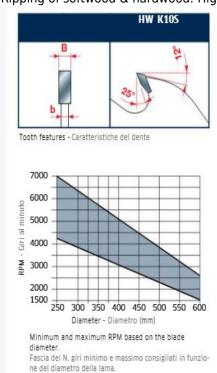

## Ripping of softwood & hardwood: High

Maximum depth of cut based on the blade diameter.

Altezza di taglio massima consentita in funzione del
diametro della lama.

To peruse more comprehensive information on Freud® Tools Industrial Circular Saws, click on the link to **Industrial Saw Blades Catalog.** 