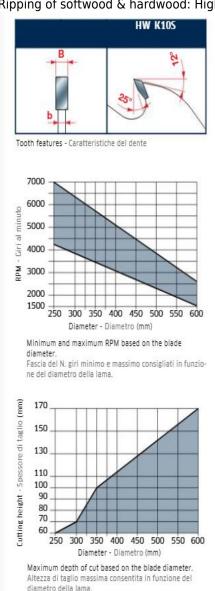

## Ripping of softwood & hardwood: High

To peruse more comprehensive information on Freud® Tools Industrial Circular Saws, click on the link to Industrial Saw Blades Catalog.

| SPECIFICATIONS |                               |
|----------------|-------------------------------|
| Diameter       | 450 mm                        |
| Arbor          | 30 mm                         |
| Kerf           | 4.4 mm                        |
| Pinholes       | 2CH 10x4 + 2/9/46.4 + 2/10/60 |
| Plate          | 3.0 mm                        |
| Teeth          | 24+2+4                        |
| Manufacturer   | Freud Tools                   |
| Note           | CALL FOR AVAILABILITY & PRICE |