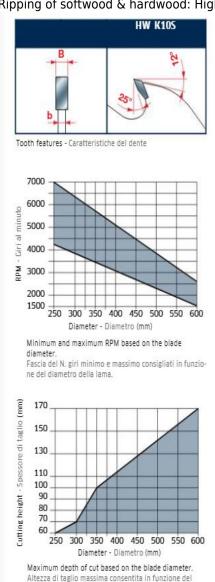

## Ripping of softwood & hardwood: High

diametro della lama.

To peruse more comprehensive information on Freud® Tools Industrial Circular Saws, click on the link to Industrial Saw Blades Catalog.

| SPECIFICATIONS |                               |
|----------------|-------------------------------|
| Diameter       | 400 mm                        |
| Arbor          | 70 mm                         |
| Kerf           | 4.0 mm                        |
| Pinholes       | 4CH 21x5                      |
| Plate          | 2.8 mm                        |
| Teeth          | 24+2+4                        |
| Manufacturer   | Freud Tools                   |
| Note           | CALL FOR AVAILABILITY & PRICE |