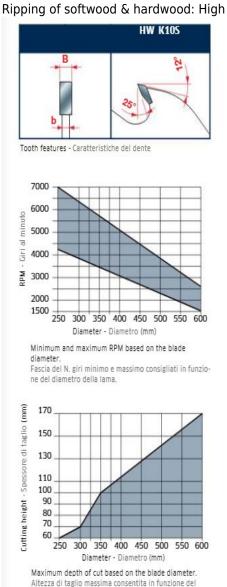

Machines: Multi-ripping machines

Features: Flat tooth

Material: Softwood, hardwood, long fiber wood

diametro della lama.

To peruse more comprehensive information on Freud® Tools Industrial Circular Saws, click on the link to Industrial Saw Blades Catalog.