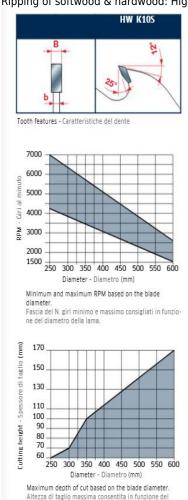

## Ripping of softwood & hardwood: High

To peruse more comprehensive information on Freud® Tools Industrial Circular Saws, click on the link to **Industrial Saw Blades Catalog.** 

| SPECIFICATIONS |                               |
|----------------|-------------------------------|
| Diameter       | 380 mm                        |
| Arbor          | 30 mm                         |
| Kerf           | 4.0 mm                        |
| Pinholes       | 2CH 10x4 + 2/9/46.4 + 2/10/60 |
| Plate          | 2.8 mm                        |
| Teeth          | 20+2+4                        |
| Manufacturer   | Freud Tools                   |
| Note           |                               |