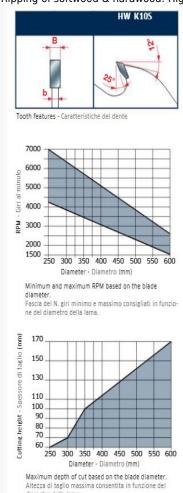

## Ripping of softwood & hardwood: High

To peruse more comprehensive information on Freud® Tools Industrial Circular Saws, click on the link to <u>Industrial Saw Blades Catalog</u>.

| SPECIFICATIONS |             |
|----------------|-------------|
| Diameter       | 350 mm      |
| Arbor          | 70 mm       |
| Kerf           | 3.7 mm      |
| Pinholes       | 4CH 21x5    |
| Plate          | 2.5 mm      |
| Teeth          | 20+2+4      |
| Manufacturer   | Freud Tools |
| Note           |             |