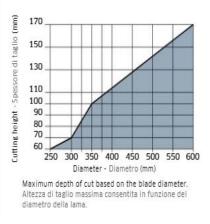

461-7171 Email: info@eoasaw.com Website: www.eoasaw.com



Item #LM0512, Freud® Tools Multi-Ripping Saw Blades with Rakers - LM05 Series

Thank you for shopping with us!

## **CALL FOR AVAILABILITY & PRICE**

Freud is one of the few woodworking tool manufacturers in the world that produces its own Micrograin Carbide for each tool application.

Saw blades for ripping extra thick timber. Particularly suitable in sawmills for cutting wood with humidity rate over 10%.

Machines: Multi-ripping machines Features: Flat tooth Material: Softwood, hardwood, long fiber wood

## Ripping of softwood & hardwood: High



Tooth features - Caratteristiche del dente



Minimum and maximum RPM based on the blade

diameter. Fascia del N. giri minimo e massimo consigliati in funzione del diametro della lama.



To peruse more comprehensive information on Freud® Tools Industrial Circular Saws, click on the link to **Industrial Saw Blades Catalog**.

| SPECIFICATIONS |                               |
|----------------|-------------------------------|
| Diameter       | 350 mm                        |
| Arbor          | 50 mm                         |
| Kerf           | 3.7 mm                        |
| Pinholes       | 2CH 10x4                      |
| Plate          | 2.5 mm                        |
| Teeth          | 20+2+4                        |
| Manufacturer   | Freud Tools                   |
| Note           | CALL FOR AVAILABILITY & PRICE |