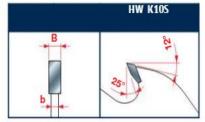

## Ripping of softwood & hardwood: High

Tooth features - Caratteristiche del dente

Minimum and maximum RPM based on the blade

diameter. Fascia del N. giri minimo e massimo consigliati in funzione del diametro della lama.