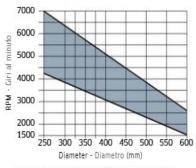

## Ripping of softwood & hardwood: High

Tooth features - Caratteristiche del dente

Minimum and maximum RPM based on the blade

diameter. Fascia del N. giri minimo e massimo consigliati in funzione del diametro della lama.