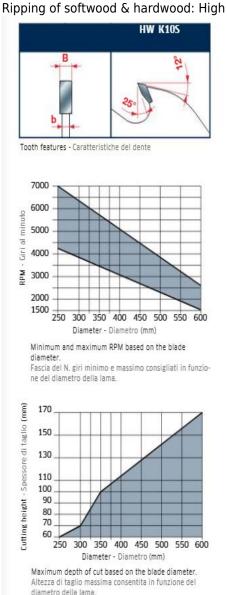

## **CALL FOR AVAILABILITY & PRICE**

Freud is one of the few woodworking tool manufacturers in the world that produces its own Micrograin Carbide for each tool application.

Saw blades for ripping extra thick timber. Particularly suitable in sawmills for cutting wood with humidity rate over 10%.

Machines: Multi-ripping machines

Features: Flat tooth

Material: Softwood, hardwood, long fiber wood

To peruse more comprehensive information on Freud® Tools Industrial Circular Saws, click on the link to Industrial Saw Blades Catalog.

| SPECIFICATIONS |                               |
|----------------|-------------------------------|
| Diameter       | 350 mm                        |
| Arbor          | 30 mm                         |
| Kerf           | 3.7 mm                        |
| Pinholes       | 2CH 10x4 + 2/9/46.4 + 2/10/60 |
| Plate          | 2.5 mm                        |
| Teeth          | 20+2+4                        |
| Manufacturer   | Freud Tools                   |
| Note           | CALL FOR AVAILABILITY & PRICE |