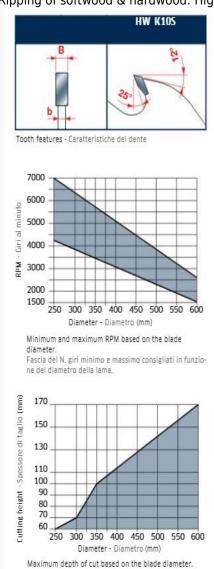

## Ripping of softwood & hardwood: High

Altezza di taglio massima consentita in funzione del

diametro della lama.

To peruse more comprehensive information on Freud® Tools Industrial Circular Saws, click on the link to **Industrial Saw Blades Catalog.** 