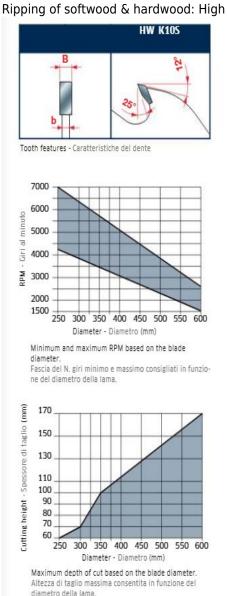

## **CALL FOR AVAILABILITY & PRICE**

Freud is one of the few woodworking tool manufacturers in the world that produces its own Micrograin Carbide for each tool application.

Saw blades for ripping extra thick timber. Particularly suitable in sawmills for cutting wood with humidity rate over 10%.

Machines: Multi-ripping machines

Features: Flat tooth

Material: Softwood, hardwood, long fiber wood

To peruse more comprehensive information on Freud® Tools Industrial Circular Saws, click on the link to Industrial Saw Blades Catalog.

| SPECIFICATIONS |                               |
|----------------|-------------------------------|
| Diameter       | 300 mm                        |
| Arbor          | 80 mm                         |
| Kerf           | 3.4 mm                        |
| Pinholes       | 2CH 13x5+2CH 21x5             |
| Plate          | 2.2 mm                        |
| Teeth          | 20+2+2                        |
| Manufacturer   | Freud Tools                   |
| Note           | CALL FOR AVAILABILITY & PRICE |