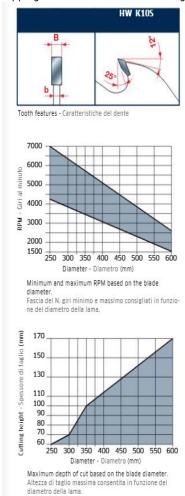

## Ripping of softwood & hardwood: High

To peruse more comprehensive information on Freud® Tools Industrial Circular Saws, click on the link to Industrial Saw Blades Catalog.

| SPECIFICATIONS |                               |
|----------------|-------------------------------|
| Diameter       | 300 mm                        |
| Arbor          | 30 mm                         |
| Kerf           | 3.4 mm                        |
| Pinholes       | 2CH 10x4 + 2/9/46.4 + 2/10/60 |
| Plate          | 2.2 mm                        |
| Teeth          | 20+2+2                        |
| Manufacturer   | Freud Tools                   |
| Note           |                               |