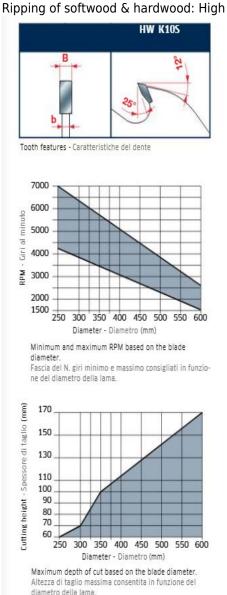

## **CALL FOR AVAILABILITY & PRICE**

Freud is one of the few woodworking tool manufacturers in the world that produces its own Micrograin Carbide for each tool application.

Saw blades for ripping extra thick timber. Particularly suitable in sawmills for cutting wood with humidity rate over 10%.

Machines: Multi-ripping machines

Features: Flat tooth

Material: Softwood, hardwood, long fiber wood

To peruse more comprehensive information on Freud® Tools Industrial Circular Saws, click on the link to Industrial Saw Blades Catalog.