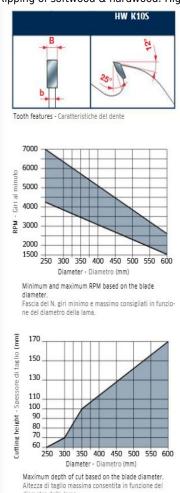

## Ripping of softwood & hardwood: High

To peruse more comprehensive information on Freud® Tools Industrial Circular Saws, click on the link to <u>Industrial Saw Blades Catalog</u>.

| SPECIFICATIONS |             |
|----------------|-------------|
| Diameter       | 250 mm      |
| Arbor          | 70 mm       |
| Kerf           | 3.4 mm      |
| Pinholes       | 4CH 21x5    |
| Plate          | 2.2 mm      |
| Teeth          | 16+2+2      |
| Manufacturer   | Freud Tools |
| Note           |             |