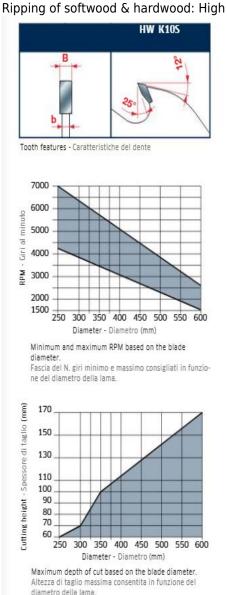

## **CALL FOR AVAILABILITY & PRICE**

Freud is one of the few woodworking tool manufacturers in the world that produces its own Micrograin Carbide for each tool application.

Saw blades for ripping extra thick timber. Particularly suitable in sawmills for cutting wood with humidity rate over 10%.

Machines: Multi-ripping machines

Features: Flat tooth

Material: Softwood, hardwood, long fiber wood

To peruse more comprehensive information on Freud® Tools Industrial Circular Saws, click on the link to Industrial Saw Blades Catalog.

| SPECIFICATIONS |                               |
|----------------|-------------------------------|
| Diameter       | 250 mm                        |
| Arbor          | 60 mm                         |
| Kerf           | 3.4 mm                        |
| Pinholes       | 4CH 21x5                      |
| Plate          | 2.2 mm                        |
| Teeth          | 16+2+2                        |
| Manufacturer   | Freud Tools                   |
| Note           | CALL FOR AVAILABILITY & PRICE |