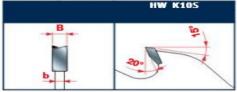

Features: ATB 10° tooth

Material: Softwood & hardwood dried at max 15% humidity rate.

Ideal For: Sawblade suitable for ripping.

Ripping of softwood & hardwood: High

Tooth features - Caratteristiche del dente