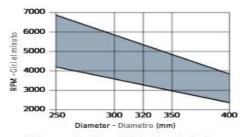

Minimum and maximum RPM based on the blade diameter.

quameter.
Fascia del N. giri minimo e massimo consigliati in funzione del diametro della lama.

Maximum depth of cut based on the blade diameter. Altezza di taglio massima consentita in funzione del diametro della lama.