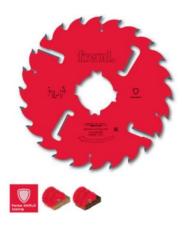

## Item #LM0424, Freud $\circledR$ Tools Multi-Ripping Saw Blades with Rakers - LM04 Series

Thank you for shopping with us!

| SPECIFICATIONS |                               |
|----------------|-------------------------------|
| Diameter       | 350 mm                        |
| Arbor          | 70 mm                         |
| Kerf           | 3.5 mm                        |
| Pinholes       | 4CH 21x5                      |
| Plate          | 2.5 mm                        |
| Teeth          | 24+2+4                        |
| Manufacturer   | Freud Tools                   |
| Note           | CALL FOR AVAILABILITY & PRICE |