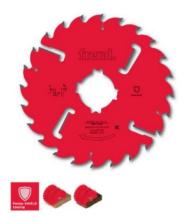

## Item #LM0417, Freud® Tools Multi-Ripping Saw Blades with Rakers -**LM04 Series**

Thank you for shopping with us!

Solid wood Legno massiccio

To peruse more comprehensive information on Freud® Tools Industrial Circular Saws, click on the link to **Industrial Saw Blades Catalog.** 

| SPECIFICATIONS |                               |
|----------------|-------------------------------|
| Diameter       | 400 mm                        |
| Arbor          | 80 mm                         |
| Kerf           | 4.0 mm                        |
| Pinholes       | 2CH 13x5+2CH 21x5             |
| Plate          | 2.8 mm                        |
| Teeth          | 28+2+4                        |
| Manufacturer   | Freud Tools                   |
| Note           | CALL FOR AVAILABILITY & PRICE |