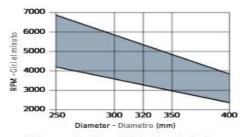

Minimum and maximum RPM based on the blade diameter.

diameter.
Fascia del N. giri minimo e massimo consigliati in funzione del diametro della lama.

Maximum depth of cut based on the blade diameter. Altezza di taglio mas diametro della lama.