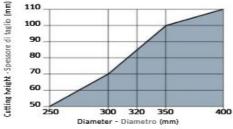

Minimum and maximum RPM based on the blade diameter.

diameter.
Fascia del N. giri minimo e massimo consigliati in funzione del diametro della lama.

Maximum depth of cut based on the blade diameter. Altezza di taglio mas diametro della lama.