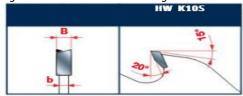

Machines: Multi-ripping machines

Features: ATB 10° tooth

Material: Softwood & hardwood dried at max 15% humidity rate.

Ideal For: Sawblade suitable for ripping.

Ripping of softwood & hardwood: High

Tooth features - Caratteristiche del dente