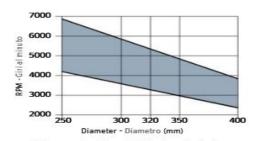

Minimum and maximum RPM based on the blade diameter.

Fascia del N. giri minimo e massimo consigliati in funzione del diametro della lama.

Maximum depth of cut based on the blade diameter. Altezza di taglio massima consentita in funzione del diametro della lama.