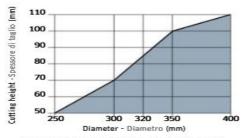

Minimum and maximum RPM based on the blade diameter.

Fascia del N. giri minimo e massimo consigliati in funzione del diametro della lama.

Maximum depth of cut based on the blade diameter. Altezza di taglio massima consentita in funzione del diametro della lama.