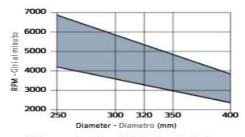

Minimum and maximum RPM based on the blade diameter.

quameter. Fascia del N. giri minimo e massimo consigliati in funzione del diametro della lama.

Maximum depth of cut based on the blade diameter. Altezza di taglio massima consentita in funzione del diametro della lama.