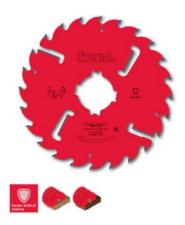

## Item #LM0414, Freud® Tools Multi-Ripping Saw Blades with Rakers - LM04 Series

Thank you for shopping with us!

| SPECIFICATIONS |                               |
|----------------|-------------------------------|
| Diameter       | 350 mm                        |
| Arbor          | 80 mm                         |
| Kerf           | 3.5 mm                        |
| Pinholes       | 2CH 13x5+2CH 21x5             |
| Plate          | 2.5 mm                        |
| Teeth          | 28+2+4                        |
| Manufacturer   | Freud Tools                   |
| Note           | CALL FOR AVAILABILITY & PRICE |