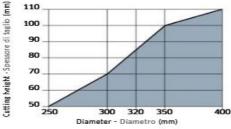

Minimum and maximum RPM based on the blade diameter.

quameter. Fascia del N. giri minimo e massimo consigliati in funzione del diametro della lama.

Maximum depth of cut based on the blade diameter. Altezza di taglio massima consentita in funzione del diametro della lama.