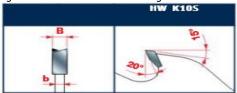

Features: ATB 10° tooth

Material: Softwood & hardwood dried at max 15% humidity rate.

Ideal For: Sawblade suitable for ripping.

Ripping of softwood & hardwood: High

Tooth features - Caratteristiche del dente