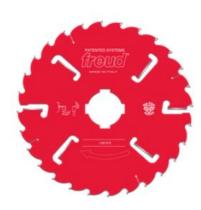

## Item #LM0413, Freud® Tools Multi-Ripping Saw Blades with Rakers - LM04 Series \$162.10

Thank you for shopping with us!

Freud is one of the few woodworking tool manufacturers in the world that produces its own Micrograin Carbide for each tool application.

Machines: Multi-ripping machines

Features: ATB 10° tooth

Material: Softwood & hardwood dried at max 15% humidity rate.

Ideal For: Sawblade suitable for ripping.

Ripping of softwood & hardwood: High

Tooth features - Caratteristiche del dente

Solid wood Legno massiccio

To peruse more comprehensive information on Freud® Tools Industrial Circular Saws, click on the link to Industrial Saw Blades Catalog.

| SPECIFICATIONS |             |
|----------------|-------------|
| Diameter       | 350 mm      |
| Arbor          | 70 mm       |
| Kerf           | 3.5 mm      |
| Pinholes       | 4CH 21x5    |
| Plate          | 2.5 mm      |
| Teeth          | 28+2+4      |
| Manufacturer   | Freud Tools |
| Note           |             |