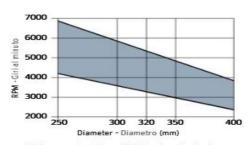

Minimum and maximum RPM based on the blade diameter.

Fascia del N. giri minimo e massimo consigliati in funzione del diametro della lama.

Maximum depth of cut based on the blade diameter. Altezza di taglio massima consentita in funzione del diametro della lama.