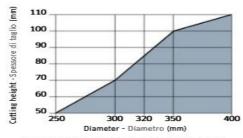

Minimum and maximum RPM based on the blade diameter.

Fascia del N. giri minimo e massimo consigliati in funzione del diametro della lama.

Maximum depth of cut based on the blade diameter. Altezza di taglio massima consentita in funzione del diametro della lama.