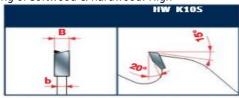

Machines: Multi-ripping machines

Features: ATB 10° tooth

Material: Softwood & hardwood dried at max 15% humidity rate.

Ideal For: Sawblade suitable for ripping.

Ripping of softwood & hardwood: High

Tooth features - Caratteristiche del dente