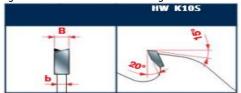

Features: ATB 10° tooth

Material: Softwood & hardwood dried at max 15% humidity rate.

Ideal For: Sawblade suitable for ripping.

Ripping of softwood & hardwood: High

Tooth features - Caratteristiche del dente