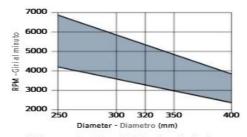

Minimum and maximum RPM based on the blade diameter.

diameter.
Fascia del N. giri minimo e massimo consigliati in funzione del diametro della lama.

Maximum depth of cut based on the blade diameter. Altezza di taglio massima consentita in funzione del diametro della lama.