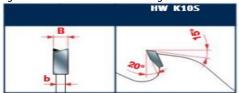

Features: ATB 10° tooth

Material: Softwood & hardwood dried at max 15% humidity rate.

Ideal For: Sawblade suitable for ripping.

Ripping of softwood & hardwood: High

Tooth features - Caratteristiche del dente