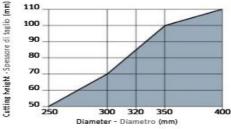

Minimum and maximum RPM based on the blade diameter.

quameter.
Fascia del N. giri minimo e massimo consigliati in funzione del diametro della lama.

Maximum depth of cut based on the blade diameter. Altezza di taglio massima consentita in funzione del diametro della lama.