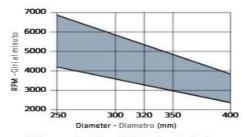

Minimum and maximum RPM based on the blade diameter.

quameter.
Fascia del N. giri minimo e massimo consigliati in funzione del diametro della lama.

Maximum depth of cut based on the blade diameter. Altezza di taglio massima consentita in funzione del diametro della lama.