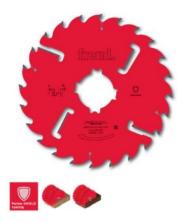

## Item #LM0409, Freud® Tools Multi-Ripping Saw Blades with Rakers - LM04 Series

Thank you for shopping with us!

| SPECIFICATIONS |                               |
|----------------|-------------------------------|
| Diameter       | 320 mm                        |
| Arbor          | 30 mm                         |
| Kerf           | 3.2 mm                        |
| Pinholes       | 2CH 10x4 + 2/9/46.4 + 2/10/60 |
| Plate          | 2.2 mm                        |
| Teeth          | 24+2+2                        |
| Manufacturer   | Freud Tools                   |
| Note           | CALL FOR AVAILABILITY & PRICE |