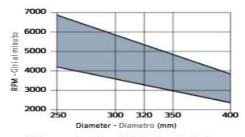

Minimum and maximum RPM based on the blade diameter.

diameter.
Fascia del N. giri minimo e massimo consigliati in funzione del diametro della lama.

Maximum depth of cut based on the blade diameter. Altezza di taglio massima consentita in funzione del diametro della lama.