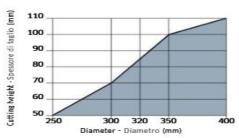

Minimum and maximum RPM based on the blade diameter.

diameter.
Fascia del N. giri minimo e massimo consigliati in funzione del diametro della lama.

Maximum depth of cut based on the blade diameter. Altezza di taglio massima consentita in funzione del diametro della lama.