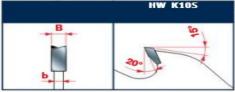

Features: ATB 10° tooth

Material: Softwood & hardwood dried at max 15% humidity rate.

Ideal For: Sawblade suitable for ripping.

Ripping of softwood & hardwood: High

Tooth features - Caratteristiche del dente