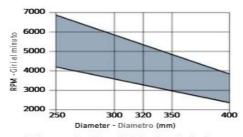

Minimum and maximum RPM based on the blade diameter.

quameter.
Fascia del N. giri minimo e massimo consigliati in funzione del diametro della lama.

Maximum depth of cut based on the blade diameter. Altezza di taglio massima consentita in funzione del diametro della lama.