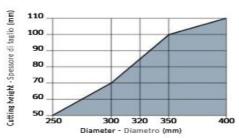

Minimum and maximum RPM based on the blade diameter.

quameter.
Fascia del N. giri minimo e massimo consigliati in funzione del diametro della lama.

Maximum depth of cut based on the blade diameter. Altezza di taglio massima consentita in funzione del diametro della lama.