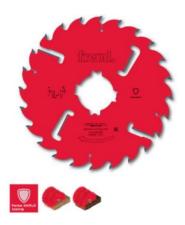

## **CALL FOR AVAILABILITY & PRICE**

Freud is one of the few woodworking tool manufacturers in the world that produces its own Micrograin Carbide for each tool application.

Machines: Multi-ripping machines

Features: ATB 10° tooth

Material: Softwood & hardwood dried at max 15% humidity rate.

Ideal For: Sawblade suitable for ripping.

Ripping of softwood & hardwood: High

Tooth features - Caratteristiche del dente

| SPECIFICATIONS |                               |
|----------------|-------------------------------|
| Diameter       | 300 mm                        |
| Arbor          | 80 mm                         |
| Kerf           | 3.2 mm                        |
| Pinholes       | 2CH 13x5+2CH 21x5             |
| Plate          | 2.2 mm                        |
| Teeth          | 24+2+2                        |
| Manufacturer   | Freud Tools                   |
| Note           | CALL FOR AVAILABILITY & PRICE |