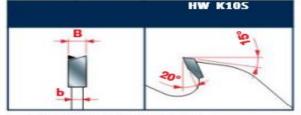

## Ripping of softwood & hardwood: High

Tooth features - Caratteristiche del dente

Minimum and maximum RPM based on the blade diameter.

Fascia del N. giri minimo e massimo consigliati in funzione del diametro della lama.