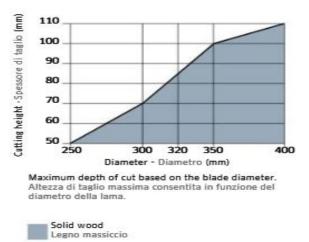

## Ripping of softwood & hardwood: High

Tooth features - Caratteristiche del dente

Minimum and maximum RPM based on the blade diameter.

Fascia del N. giri minimo e massimo consigliati in funzione del diametro della lama.