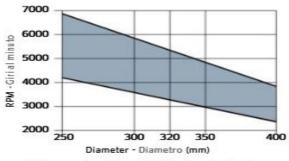

## Ripping of softwood & hardwood: High

Tooth features - Caratteristiche del dente

Minimum and maximum RPM based on the blade diameter.

Fascia del N. giri minimo e massimo consigliati in funzione del diametro della lama.