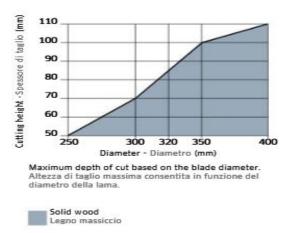

South Collins Arlington, TX 76010 Phone:817-461-7171 • Fax: 817-795-6651 Toll Free: 888-461-7171 Email: info@eoasaw.com Website: www.eoasaw.com



Item #LM0406, Freud® Tools Multi-Ripping Saw Blades with Rakers - LM04 Series \$127.66

Thank you for shopping with us!

Freud is one of the few woodworking tool manufacturers in the world that produces its own Micrograin Carbide for each tool application.

Machines: Multi-ripping machines Features: ATB 10° tooth Material: Softwood & hardwood dried at max 15% humidity rate.

Ideal For: Sawblade suitable for ripping.

## Ripping of softwood & hardwood: High



Tooth features - Caratteristiche del dente



## Minimum and maximum RPM based on the blade diameter.

Fascia del N. giri minimo e massimo consigliati in funzione del diametro della lama.



To peruse more comprehensive information on Freud® Tools Industrial Circular Saws, click on the link to **Industrial Saw Blades Catalog.** 

| SPECIFICATIONS |             |
|----------------|-------------|
| Diameter       | 300 mm      |
| Arbor          | 60 mm       |
| Kerf           | 3.2 mm      |
| Pinholes       | 4CH 21x5    |
| Plate          | 2.2 mm      |
| Teeth          | 24+2+2      |
| Manufacturer   | Freud Tools |
| Note           |             |