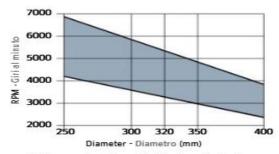

## Minimum and maximum RPM based on the blade diameter.

Fascia del N. giri minimo e massimo consigliati in funzione del diametro della lama.

To peruse more comprehensive information on Freud® Tools Industrial Circular Saws, click on the link to **Industrial Saw Blades Catalog.** 