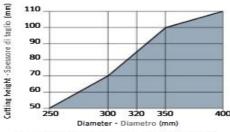

Minimum and maximum RPM based on the blade

Fascia del N. giri minimo e massimo consigliati in funzione del diametro della lama.

Maximum depth of cut based on the blade diameter. Altezza di taglio massima consentita in funzione del diametro della lama.