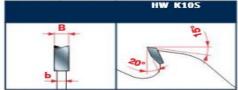

Machines: Multi-ripping machines

Features: ATB 10° tooth

Material: Softwood & hardwood dried at max 15% humidity rate.

Ideal For: Sawblade suitable for ripping.

Ripping of softwood & hardwood: High

Tooth features - Caratteristiche del dente