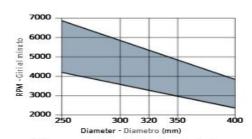

Minimum and maximum RPM based on the blade

Fascia del N. giri minimo e massimo consigliati in funzione del diametro della lama.

Maximum depth of cut based on the blade diameter. Altezza di taglio massima consentita in funzione del diametro della lama.