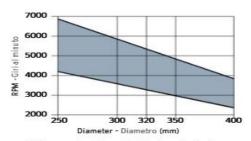

Minimum and maximum RPM based on the blade diameter.

Fascia del N. giri minimo e massimo consigliati in funzione del diametro della lama.

Maximum depth of cut based on the blade diameter. Altezza di taglio massima consentita in funzione del diametro della lama.