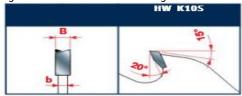

Machines: Multi-ripping machines

Features: ATB 10° tooth

Material: Softwood & hardwood dried at max 15% humidity rate.

Ideal For: Sawblade suitable for ripping.

Ripping of softwood & hardwood: High

Tooth features - Caratteristiche del dente