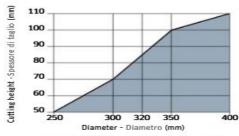

Minimum and maximum RPM based on the blade diameter.

Fascia del N. giri minimo e massimo consigliati in funzione del diametro della lama.

Maximum depth of cut based on the blade diameter. Altezza di taglio massima consentita in funzione del diametro della lama.