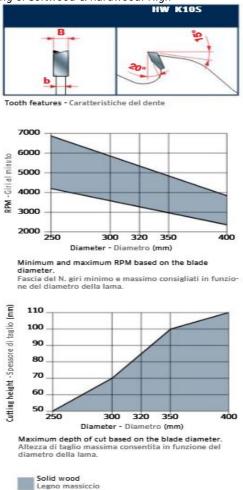

Machines: Multi-ripping machines Features: ATB 10° tooth Material: Softwood & hardwood dried at max 15% humidity rate.

Ideal For: Sawblade suitable for ripping.

## Ripping of softwood & hardwood: High

To peruse more comprehensive information on Freud® Tools Industrial Circular Saws, click on the link to Industrial Saw Blades Catalog.

| SPECIFICATIONS |                               |
|----------------|-------------------------------|
| Diameter       | 250 mm                        |
| Arbor          | 30 mm                         |
| Kerf           | 3.2 mm                        |
| Pinholes       | 2CH 10x4 + 2/9/46.4 + 2/10/60 |
| Plate          | 2.2 mm                        |
| Teeth          | 20+2+2                        |
| Manufacturer   | Freud Tools                   |
| Note           |                               |